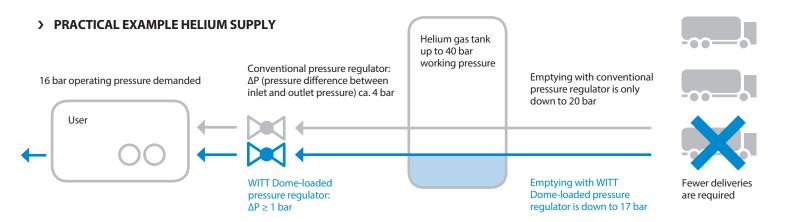

# Can you give an example? Where exactly do economic advantages appear?

The gas tank or tanker can be emptied out to a greater degree than with other pressure regulators available commercially. As a result, logistics costs decrease. I give you an example from real life: My customer supplies a user, in this particular case a gas

mixer, with helium; the mixer demands 16 bar inlet pressure. He uses helium gas tanks with 40 bar maximum operating pressure for the supply. These gas tanks can be emptied down to 17 bar by using the WITT Dome-loaded pressure regulator – operating at full capacity and delivering a stable working pressure. A comparable competing product only enables emptying down to 20 bar.

# 1 bar pressure differences between inlet and outlet pressure is enough for the WITT Dome-loaded pressure regulator, unlike 4 bar for the competing product?

Indeed, in this particular instance. The gas tank minimum pressure as well as the  $\Delta P$  depends on the gas-take at any given moment, and the peak load. Either way WITT regulators are more effective.

# In this particular case, how does your customer save money?

With a WITT Dome-loaded pressure regulator installed, his gas tank can be emptied by around 13% more than before. In this special case 13 refill deliveries can be saved every year. It pays.