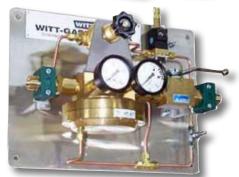

## Pressure Regulator

high-performance and low-maintenance

- single pressure regulators or complete pressure regulator stations

### Pressure Regulators

Compact pressure regulating stations 1x1 or manually changeable 2x1 for central gas supplies, stationary or to fit on bundles

Dome pressure regulator set, powerful and low-maintenance for mounting in pipeworks, own medium controlled

Compact pressure regulating station with dome pressure regulator and "dead-man's handle", with adjustable increase of operating pressure at start

Pressure regulators, for an efficient, steady and safe oxygen feed