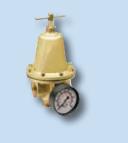

## Pressure Regulator

high-performance and low-maintenance

- single pressure regulators or complete pressure regulator stations

### Pressure Regulators

Compact pressure regulating stations 1x1 or manually changeable 2x1 for central gas supplies, stationary or to fit on bundles

Dome pressure regulator set, powerful and low-maintenance for mounting in pipeworks, own medium controlled

Compact pressure regulating station with dome pressure regulator and "dead-man's handle", with adjustable increase of operating pressure at start

Pressure regulators, for an efficient, steady and safe oxygen feed