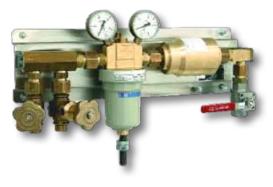

## Pressure Regulator

high-performance and low-maintenance

- single pressure regulators or complete pressure regulator stations

### Pressure Regulators

Compact pressure regulating stations 1x1 or manually changeable 2x1 for central gas supplies, stationary or to fit on bundles

Dome pressure regulator set, powerful and low-maintenance for mounting in pipeworks, own medium controlled

Compact pressure regulating station with dome pressure regulator and "dead-man's handle", with adjustable increase of operating pressure at start

Pressure regulators, for an efficient, steady and safe oxygen feed