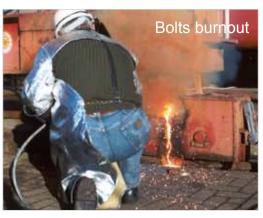

# Oxygen lancing equipment by WITT: for any application

Steelworks

Aluminium industry

**Foundries** 

Drop forging

Repair shops

Construction industry

**Demolition** 