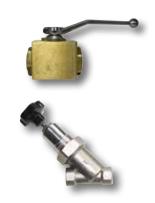

### Ball Valves

burn-out-safe, BAM tested

#### Ball Valves / Shut-off-Valves

Ball valve with female threaded connection, 3/8"- 1.1/4", up to 40 bar, burn-out safe

Gate valve for manual disruption of gas supply, 1/2"- 1.1/2", up to 25 bar