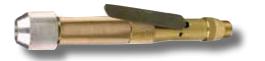

#### Lance Holders

for a safe and handy holding of the lance

- against reverse gas flow and flashbacks
- for a quick and safe exchange
- optionally with lever valve

shut-off-valve emergency stop

- available as compact model with integrated safety and lever valve

#### Lance Holders

Lance holders for oxygen lances

Non-return valve with temperature sensitive cut-off valve

Lever valve for an immediate stop of the gas-flow by releasing

Compact Lance Holder, with lancing valve and non-return valve with temperature sensitive cut-off valve

Lance holder with "dead-man's handle"