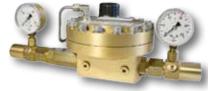

## Pressure Regulator

high-performance and low-maintenance

- single pressure regulators or complete pressure regulator stations

### Pressure Regulators

Compact pressure regulating stations 1x1 or manually changeable 2x1 for central gas supplies, stationary or to fit on bundles

Dome pressure regulator set, powerful and low-maintenance for mounting in pipeworks, own medium controlled

Compact pressure regulating station with dome pressure regulator and "dead-man's handle", with adjustable increase of operating pressure at start

Pressure regulators, for an efficient, steady and safe oxygen feed