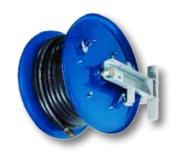

#### Hoses & supplies

for a quick and safe coupling and a proper reeling-up

- hoses with safety coating
- automatic hose reels, secure interlock

## Hoses & supplies

Safety hose with safety coating

Automatic safety hose reel with all-round roller guide, safe locking mechanism, also with pivotable wall mount and protective cover