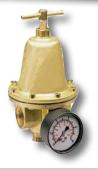

## Pressure Regulator

high-performance and low-maintenance

- single pressure regulators or complete pressure regulator stations

### Pressure Regulators

Compact pressure regulating stations 1x1 or manually changeable 2x1 for central gas supplies, stationary or to fit on bundles

Dome pressure regulator set, powerful and low-maintenance for mounting in pipeworks, own medium controlled

Compact pressure regulating station with dome pressure regulator and "dead-man's handle", with adjustable increase of operating pressure at start

Pressure regulators, for an efficient, steady and safe oxygen feed