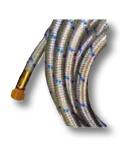

#### Hoses & supplies

for a quick and safe coupling and a proper reeling-up

- hoses with safety coating
- automatic hose reels, secure interlock

## Hoses & supplies

Safety hose with safety coating

Automatic safety hose reel with all-round roller guide, safe locking mechanism, also with pivotable wall mount and protective cover