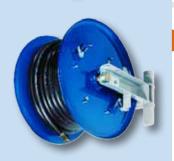

#### Hoses & supplies

for a quick and safe coupling and a proper reeling-up

- hoses with safety coating
- automatic hose reels, secure interlock

## Hoses & supplies

Safety hose with safety coating

Automatic safety hose reel with all-round roller guide, safe locking mechanism, also with pivotable wall mount and protective cover