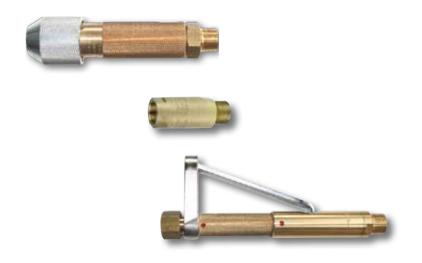

#### Lance Holders

for a safe and handy holding of the lance

- against reverse gas flow and flashbacks
- for a quick and safe exchange
- optionally with lever valve

shut-off-valve emergency stop

- available as compact model with integrated safety and lever valve

#### Lance Holders

Lance holders for oxygen lances

Non-return valve with temperature sensitive cut-off valve

Lever valve for an immediate stop of the gas-flow by releasing

Compact Lance Holder, with lancing valve and non-return valve with temperature sensitive cut-off valve

Lance holder with "dead-man's handle"