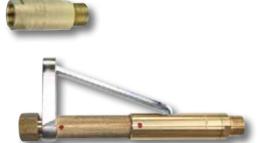

## Lance Holders

#### for a safe and convenient holding of the lance

- against reverse gas flow and flashbacks
- for a quick and safe exchange
- optionally with

lever valve shut-off-valve emergency stop

- available as compact model with integrated safety and lever valve

# **High quality components**

Lance holders for oxygen lances

Non-return valve with temperature sensitive cut-off valve

Lever valve for an immediate stop of the gas-flow by releasing

Compact Lance Holder, with lancing valve and non-return valve with temperature sensitive cut-off valve

Lance holder with "dead-man's handle"