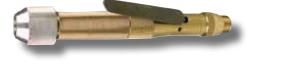

## Lance Holders

#### for a safe and convenient holding of the lance

- against reverse gas flow and flashbacks
- for a quick and safe exchange
- optionally with

lever valve shut-off-valve emergency stop

- available as compact model with integrated safety and lever valve

# **High quality components**

Lance holders for oxygen lances

Non-return valve with temperature sensitive cut-off valve

Lever valve for an immediate stop of the gas-flow by releasing

Compact Lance Holder, with lancing valve and non-return valve with temperature sensitive cut-off valve

Lance holder with "dead-man's handle"