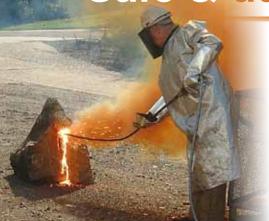

# Safe & durable

0,

# WITT- Accessories for Oxygen Lancing

from the withdrawal of the gas up to the lance