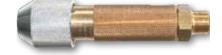

## Lance Holders

#### for a safe and convenient holding of the lance

- against reverse gas flow and flashbacks
- for a quick and safe exchange
- optionally with

lever valve shut-off-valve emergency stop

- available as compact model with integrated safety and lever valve

# **High quality components**

Lance holders for oxygen lances

Non-return valve with temperature sensitive cut-off valve

Lever valve for an immediate stop of the gas-flow by releasing

Compact Lance Holder, with lancing valve and non-return valve with temperature sensitive cut-off valve