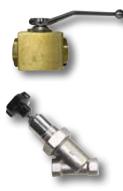

#### Ball Valves

#### burn-out-safe, BAM tested

WITT Gas Controls LP Tel +1 888 948 8427

Installation example

380 Winkler Drive, STE 200 Fax +1 877 948 8427 Alpharetta, GA. 29004, USA witt-usa@wittgas.com

## Ball Valves / Shut-off-Valves

Ball valve with female threaded connection, 3/8"- 1.1/4", up to 40 bar, burn-out safe

Gate valve for manual disruption of gas supply, 1/2"- 1.1/2", up to 25 bar

WITT Gas Controls LP Tel +1 888 948 8427 380 Winkler Drive, STE 200 Fax +1 877 948 8427 Alpharetta, GA. 29004, USA witt-usa@wittgas.com