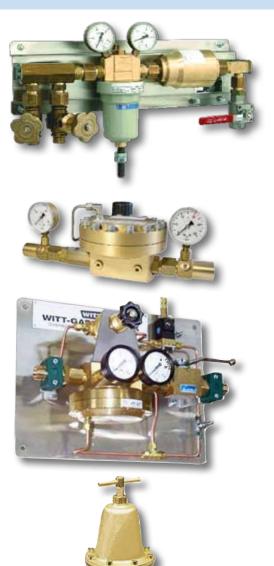

## Pressure Regulator

#### high-performance and low-maintenance

- single pressure regulators or complete pressure regulator stations

#### Pressure Regulators

Compact pressure regulating stations 1x1 or manually changeable 2x1 for central gas supplies, stationary or to fit on bundles

Dome pressure regulator set, powerful and low-maintenance for mounting in pipeworks, own medium controlled

Compact pressure regulating station with dome pressure regulator and "dead-man's handle", with adjustable increase of operating pressure at start

Pressure regulators, for an efficient, steady and safe oxygen feed

## Ball Valves / Shut-off-Valves

Ball valve with female threaded connection, 3/8"- 1.1/4", up to 40 bar, burn-out safe

Gate valve for manual disruption of gas supply, 1/2"- 1.1/2", up to 25 bar

WITT Gas Controls LP Tel +1 888 948 8427 380 Winkler Drive, STE 200 Fax +1 877 948 8427 Alpharetta, GA. 29004, USA witt-usa@wittgas.com