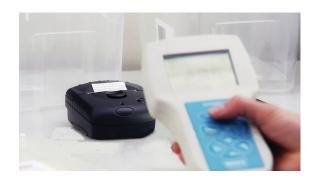

## Bluetooth table printer

Select Bluetooth equipment for your OXYBABY® 6.0 and print wireless directly on-site your results of measurement via small and handy table printer.

Practical, quick and easily.