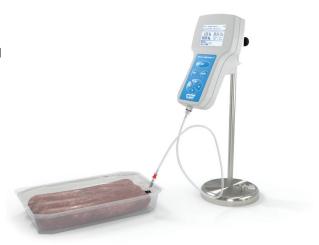

## **OXYBABY®** Table stand

This stabile and stable table stand from stainless steel is ideal for use OXYBABY® as table top version.

Connector tube with Luer-Lok-connection is available for connection with OXYBABY®.

The height-adjustable table stand has a magnetic holder for easy handling and one deposit for a needle.

It is suitable for all OXYBABY  $^{\! @}$  models and also usable as support.