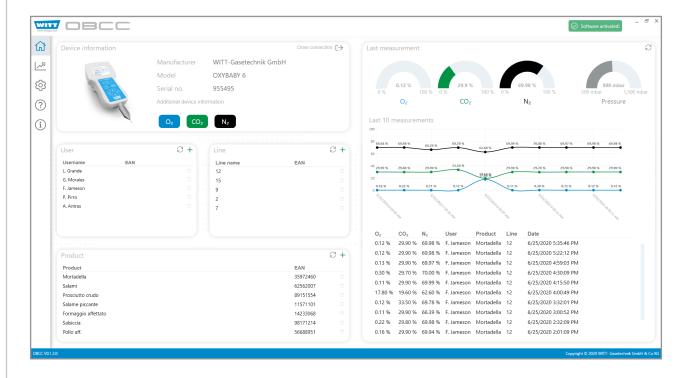

The application offers rapid graphical analysis of measured values. Simplify a system comprehensive data management and offers an uncomplicated export function for the complete digital storage.

## **Benefits**

- · modern, clearly structured user interface
- · intuitive operation
- simple set up and administration of master data (products, user, packaging lines)
- · quality control by means of data recording and storing with date and time
- · the graphical presentation of measured values offers a fast overview
- knowledge by data analysis tool with filter options
- completely digital documentation by simple CSV export function
- 1 click generate PDF report for assurance of proof (in addition to the CSV export)
- time-saving by convenient data management and easy transfer of master data to new devices
- available menu languages: English, German, French, Italian, Spanish, Portuguese, Polish, Russian, Finnish, Swedish, Turkish, Romanian, Hungarian