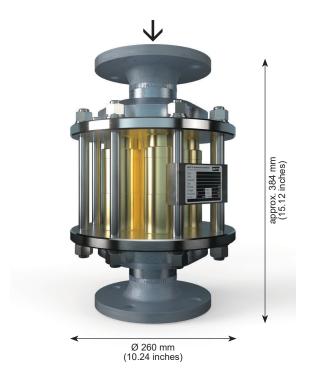

# SAFETY GROUP 645/623N

**645**Example (5 x 623N) 182-018

**645**Example (5 x 623N) 182-031

#### **Approvals**

Company certified according to ISO 9001 and PED 2014/68/EU Module H CE-marked according to:

- PED 2014/68/EU

| Model                        | Max. working pressure [bar]         | Material                    | Weight<br>[kg] | Length<br>[mm] | Connection          | Order-No. |
|------------------------------|-------------------------------------|-----------------------------|----------------|----------------|---------------------|-----------|
| 645<br>4- fold<br>(4 x 623N) | Town gas (C)<br>Natural gas (M) 1.5 |                             | 44             |                | flange DN 65 / PN16 | 182-014   |
| 645<br>5- fold<br>(5 x 623N) | Town gas (C)<br>Natural gas (M) 3.6 | Steel<br>Brass<br>Elastomer | 46             | on request     | flange DN 65 / PN16 | 182-018   |
| 645<br>5- fold<br>(5 x 623N) | Town gas (C)<br>Natural gas (M) 1.5 |                             | 31             |                | Rc 1.1/2" F         | 182-031   |