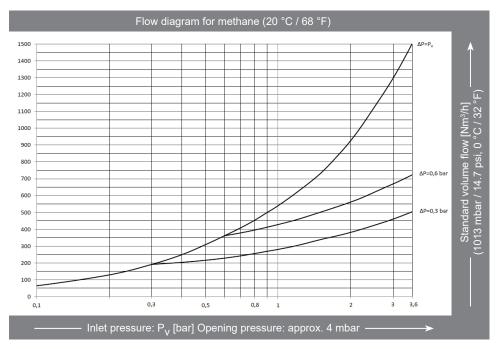

#### **Approvals**

Company certified according to ISO 9001 and PED 2014/68/EU Module H CE-marked according to:

- PED 2014/68/EU

| Model                        | Max. working pressure [bar]         | Material                    | Weight<br>[kg] | Length<br>[mm] | Connection          | Order-No. |
|------------------------------|-------------------------------------|-----------------------------|----------------|----------------|---------------------|-----------|
| 645<br>4- fold<br>(4 x 623N) | Town gas (C)<br>Natural gas (M) 1.5 |                             | 44             |                | flange DN 65 / PN16 | 182-014   |
| 645<br>5- fold<br>(5 x 623N) | Town gas (C)<br>Natural gas (M) 3.6 | Steel<br>Brass<br>Elastomer | 46             | on request     | flange DN 65 / PN16 | 182-018   |
| 645<br>5- fold<br>(5 x 623N) | Town gas (C)<br>Natural gas (M) 1.5 |                             | 31             |                | Rc 1.1/2" F         | 182-031   |