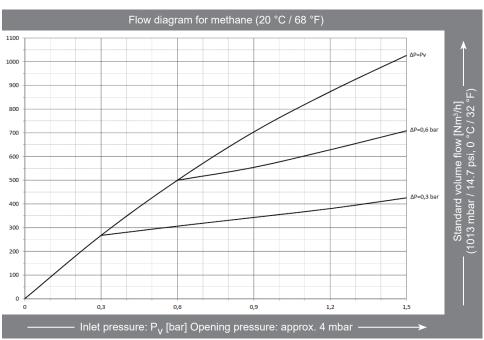

#### **Approvals**

Company certified according to ISO 9001 and PED 2014/68/EU Module H CE-marked according to:

- PED 2014/68/EU

| Model                        | Max. working pressure [bar]         | Material                    | Weight<br>[kg] | Length<br>[mm] | Connection          | Order-No. |
|------------------------------|-------------------------------------|-----------------------------|----------------|----------------|---------------------|-----------|
| 645<br>4- fold<br>(4 x 623N) | Town gas (C)<br>Natural gas (M) 1.5 |                             | 44             |                | flange DN 65 / PN16 | 182-014   |
| 645<br>5- fold<br>(5 x 623N) | Town gas (C)<br>Natural gas (M) 3.6 | Steel<br>Brass<br>Elastomer | 46             | on request     | flange DN 65 / PN16 | 182-018   |
| 645<br>5- fold<br>(5 x 623N) | Town gas (C)<br>Natural gas (M) 1.5 |                             | 31             |                | Rc 1.1/2" F         | 182-031   |