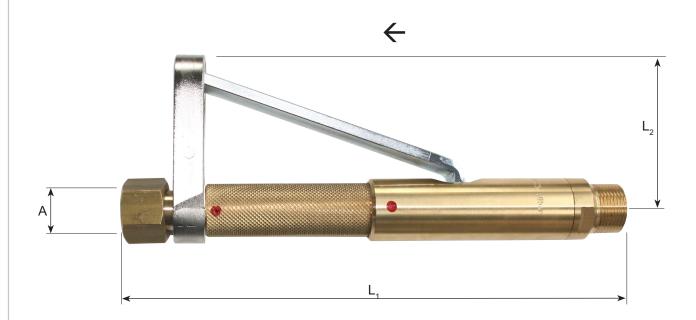

## **SECURITY HANDLE TUBE GHV**

## with lever valve

Lever valve for automatic stop of gas supply by releasing. Adjusting the oxygen supply with lever valve. The gas supply will be closed by loosing the lever and guarantees a high degree of safety.

| Model | A<br>Connection | L₁<br>Length<br>[mm] | L <sub>2</sub><br>Length<br>[mm] | Weight<br>[kg] | Material | Max.<br>working pressure<br>[bar] | Order-No. |
|-------|-----------------|----------------------|----------------------------------|----------------|----------|-----------------------------------|-----------|
| GHV   | 3/4"            | 258                  | 82                               | 1.03           | Brass    | Oxygen (O)<br>30.0                | 040210200 |