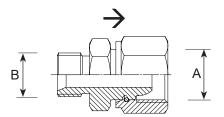

## Inlet connection

| Connection           |             |           |  |
|----------------------|-------------|-----------|--|
| B<br>Inlet           | A<br>Outlet | Order-No. |  |
| G 1/2 M<br>with cone | G 3/4 MG    | 100011092 |  |