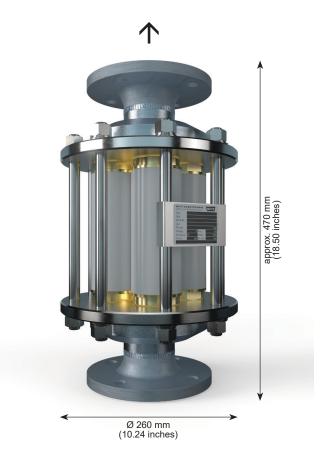

**645**Example (4 x FN40) 182-002

### **Approvals**

Company certified according to ISO 9001 and PED 2014/68/EU Module H CE-marked according to:

- PED 2014/68/EU

| Model                         | Max. working pressure [bar] | Material                    | Weight<br>[kg] | Length<br>[mm] | Connection<br>DIN EN 1092-1/11B1 | Order-No. |
|-------------------------------|-----------------------------|-----------------------------|----------------|----------------|----------------------------------|-----------|
| 645<br>2- fold<br>(2 x FN40)  | Acetylene 1.5               | Steel<br>Brass<br>Elastomer | 38             | 468            | flange<br>DN 50 / PN40           | 182-001   |
| <b>645 4- fold</b> (4 x FN40) |                             |                             | 46             | 470            | flange<br>DN 50 / PN40           | 182-002   |