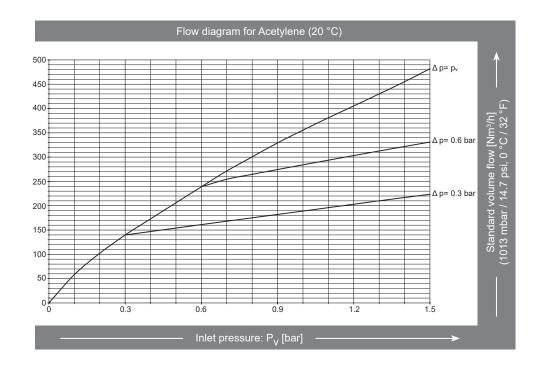

# Parallel connection from 2 and 4 Flashback Arrestors model FN40.

WITT Safety groups for reliable protection against decomposition of acetylene.

For applications with high flow rates.

Every safety group 100% tested.